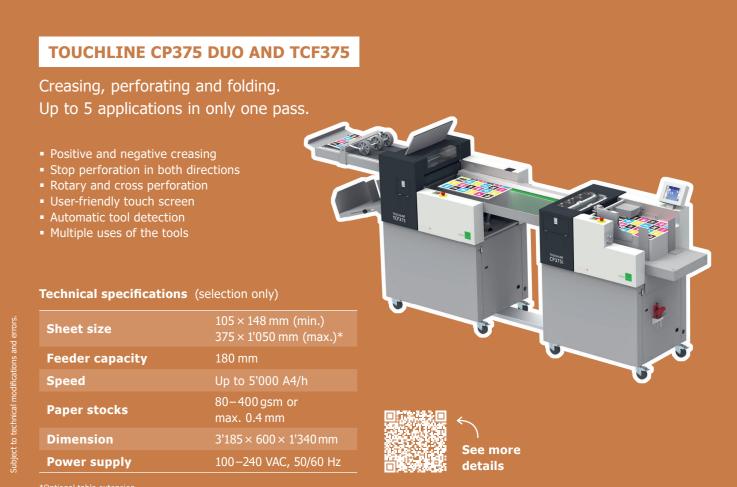

## **TOUCHLINE CP375 DUO**

Creasing **and** perforating.

- Positive **and** negative creasing
- Rotary and cross perforation
   Stop perforation in both directions

## Technical specifications (selection only)

| Sheet size      | 105 × 148 mm (min.)<br>375 × 1'050 mm (max.)* |
|-----------------|-----------------------------------------------|
| Feeder capacity | 180 mm                                        |
| Speed           | Up to 5'000 A4/h                              |
| Paper stocks    | 100-400 gsm or<br>max. 0.4 mm                 |
| Dimension       | 1'650 × 600 × 1'200 mm                        |
| Power supply    | 100-240 VAC, 50/60 Hz                         |