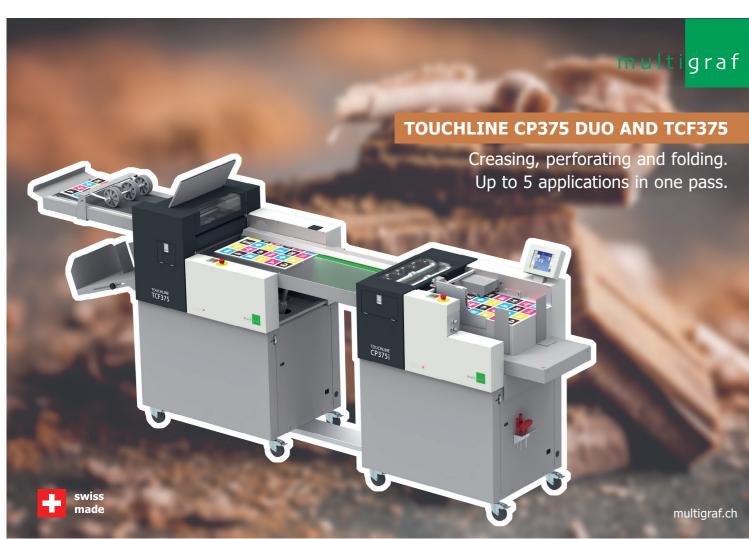

## **TOUCHLINE CP375 DUO**

Creasing **and** perforating.

- Positive **and** negative creasing
- Rotary and cross perforation
   Stop perforation in both directions

## **TOUCHLINE CPC375 XPRO AND TCF375 XPRO**

The revolution in cutting, slitting, preforating, creasing and folding. Up to 7 applications in one pass.

- Cutting, slitting
- Length and cross perforations
  Up and down crease
  Dynamic job creator