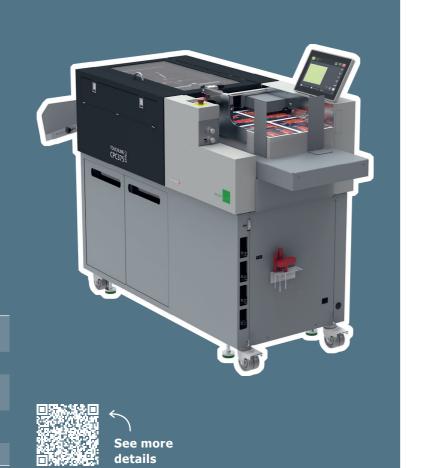

## **TOUCHLINE CPC375 XPRO**

The revolution in cutting, slitting, preforating and creasing.

- Cutting, slitting
- Time perforation in both directions
- Length and cross perforations
- Expandable with folding machine
- Up and down crease
- Dynamic job creatorBarcode reader

### **Technical specifications** (selection only)

| recimical specifications | (Sciection only)                              |
|--------------------------|-----------------------------------------------|
| Sheet size               | 105 × 148 mm (min.)<br>375 × 1'050 mm (max.)* |
| Feeder capacity          | 180 mm                                        |
| Paper stocks             | 80–400 gsm<br>or 0.4 mm                       |
| Dimension                | 2'160 × 600 × 1'200 mm                        |
| Power supply             | 100-240 VAC, 50/60 Hz                         |