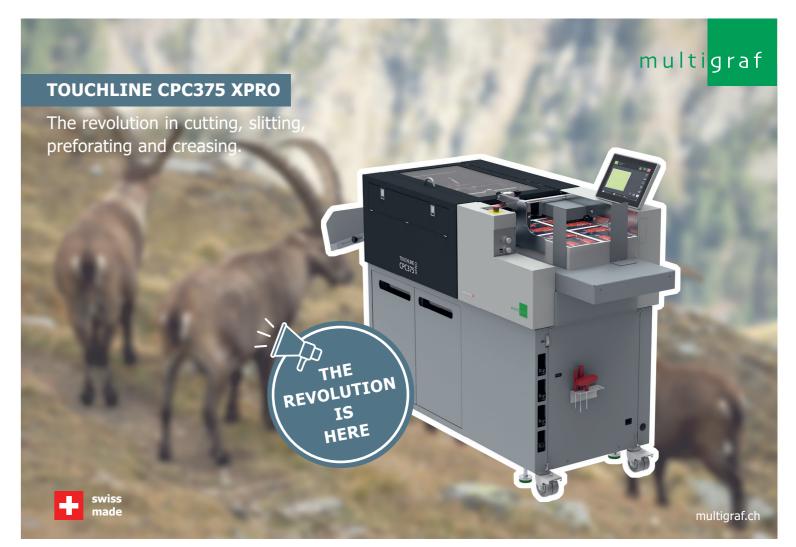

## **TOUCHLINE CPC375 XPRO**

The revolution in cutting, slitting, preforating and creasing.

- Cutting, slitting
- Time perforation in both directions
- Length and cross perforations
- Expandable with folding machine
- Up and down crease
- Dynamic job creatorBarcode reader

### **Technical specifications** (selection only)

| recimical specifications | (Sciection only)                              |
|--------------------------|-----------------------------------------------|
| Sheet size               | 105 × 148 mm (min.)<br>375 × 1'050 mm (max.)* |
| Feeder capacity          | 180 mm                                        |
| Paper stocks             | 80–400 gsm<br>or 0.4 mm                       |
| Dimension                | 2'160 × 600 × 1'200 mm                        |
| Power supply             | 100-240 VAC, 50/60 Hz                         |