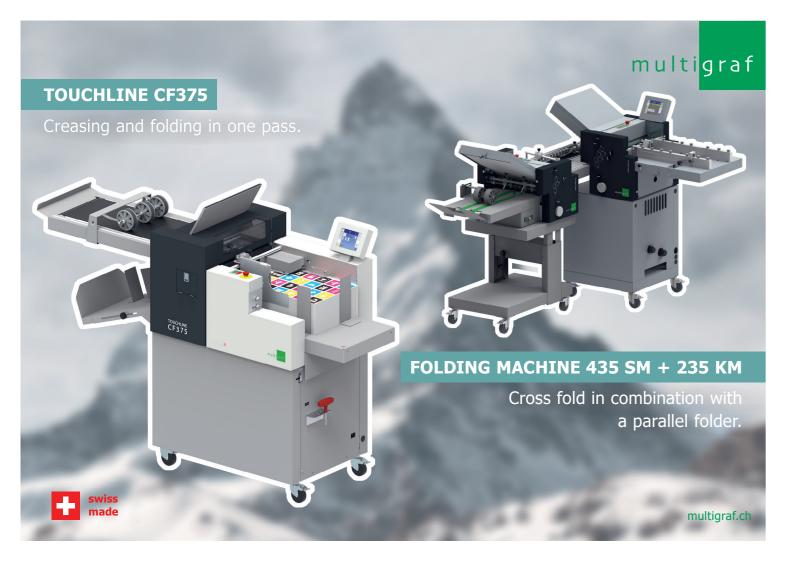

## **TOUCHLINE CF375**

Creasing and folding in one pass.

- Automatic programming6 standard fold typesAir feeder

- Versatile and expandable

Sheet size

Feeder capacity

Paper stocks

Dimension

**Power supply** 

**Technical specifications** (selection only)

180 mm

Up to 5'000 A4/h 100-400 gsm or

100-240 VAC, 50/60 Hz

max. 0.4 mm

## **Technical specifications** (selection only)

**FOLDING MACHINE 435 SM + 235 KM** 

Cross fold in combination with a parallel folder.

| Sheet size      | 350 × 500 mm (max.)                    |
|-----------------|----------------------------------------|
| Speed           | Up to 25'000<br>sheets A4/h            |
| Paper stocks    | 40-250 gsm                             |
| Cross fold unit | 235 KM (2 plates)<br>435 KM (4 plates) |
| Power supply    | 100-240 VAC, 50/60 Hz                  |