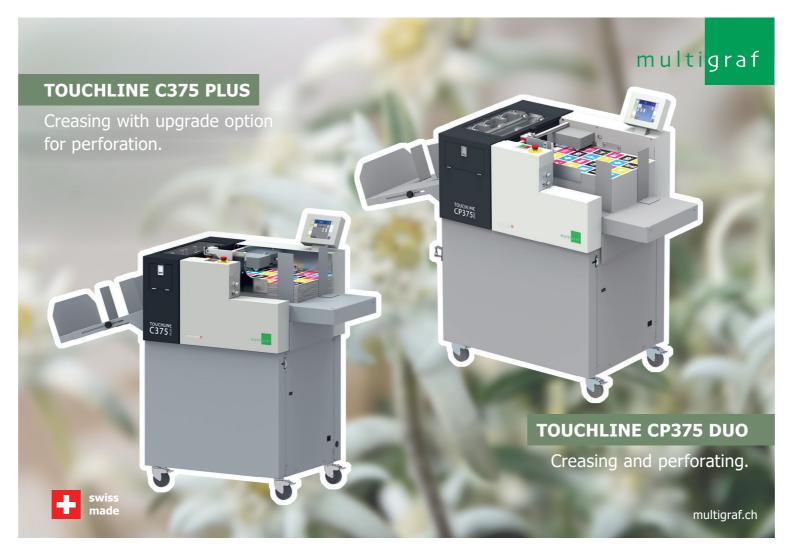

## **TOUCHLINE C375 PLUS**

Creasing with **upgrade option** for perforation.

- Positive or negative creasing

| Sheet size      | $105 \times 148  \text{mm (min.)}$ $375 \times 1'050  \text{mm (max.)}*$ |
|-----------------|--------------------------------------------------------------------------|
| Feeder capacity | 180 mm                                                                   |
| Speed           | Up to 5'000 A4/h                                                         |
| Paper stocks    | 100-400 gsm or<br>max. 0.4 mm                                            |
| Dimension       | 1'560 × 600 × 1'200 mm                                                   |
| Power supply    | 100-240 VAC, 50/60 Hz                                                    |
|                 |                                                                          |

## **TOUCHLINE CP375 DUO**

Creasing **and** perforating.

- Positive **and** negative creasing
- Rotary and cross perforation
   Stop perforation in both directions

## Technical specifications (selection only)

| Sheet size      | 105 × 148 mm (min.)<br>375 × 1'050 mm (max.)* |
|-----------------|-----------------------------------------------|
| Feeder capacity | 180 mm                                        |
| Speed           | Up to 5'000 A4/h                              |
| Paper stocks    | 100-400 gsm or<br>max. 0.4 mm                 |
| Dimension       | 1'650 × 600 × 1'200 mm                        |
| Power supply    | 100-240 VAC, 50/60 Hz                         |