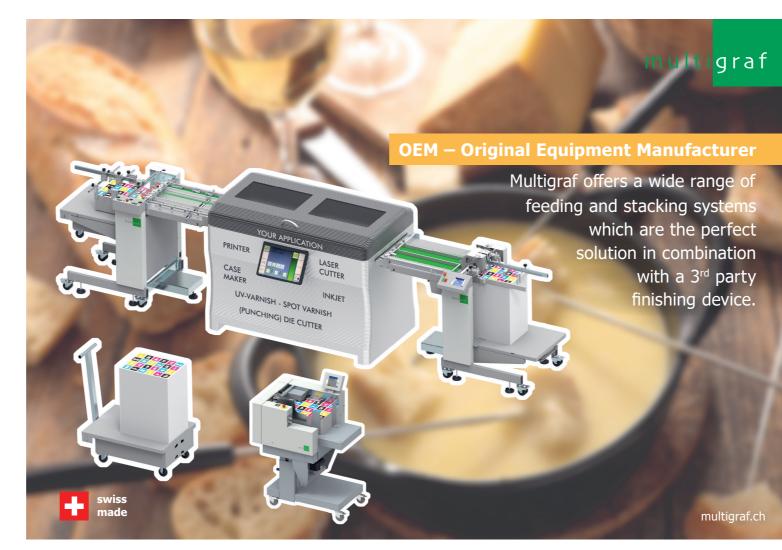

## **TOUCHLINE CPC375 XPRO**

The revolution in cutting, slitting, preforating and creasing.

- Cutting, slitting
- Time perforation in both directions
- Length and cross perforations
- Expandable with folding machine
- Up and down crease
- Dynamic job creatorBarcode reader

### **Technical specifications** (selection only)

| recimical specifications | (Sciection only)                              |
|--------------------------|-----------------------------------------------|
| Sheet size               | 105 × 148 mm (min.)<br>375 × 1'050 mm (max.)* |
| Feeder capacity          | 180 mm                                        |
| Paper stocks             | 80–400 gsm<br>or 0.4 mm                       |
| Dimension                | 2'160 × 600 × 1'200 mm                        |
| Power