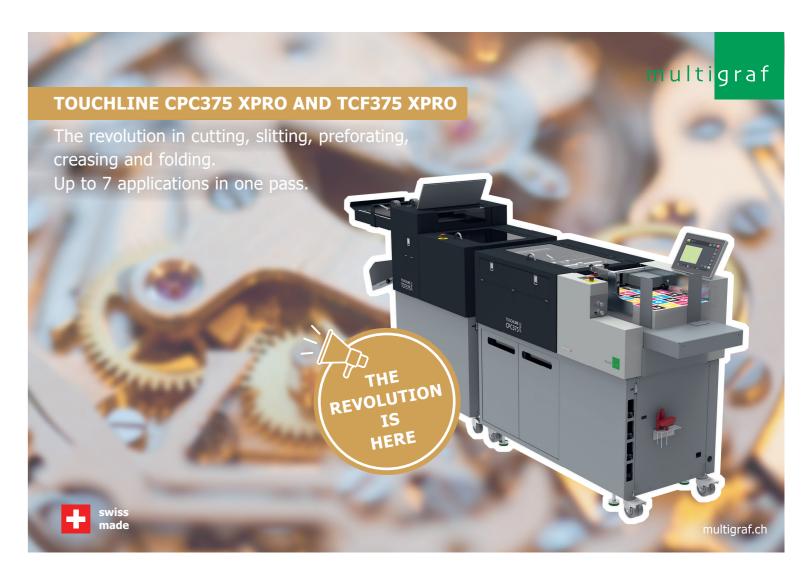

## **TOUCHLINE CPC375 XPRO AND TCF375 XPRO**

The revolution in cutting, slitting, preforating, creasing and folding. Up to 7 applications in one pass.

- Cutting, slitting
- Length and cross perforations
  Up and down crease
  Dynamic job creator

## **Technical specifications** (selection only)

| Sheet size      | 105 × 148 mm (min.)<br>375 × 1'050 mm (max.)* |
|-----------------|-----------------------------------------------|
| Feeder capacity | 180 mm                                        |
| Paper stocks    | 80–400 gsm<br>or 0.4 mm                       |
| Dimension       | 3'150 × 600 × 1320 mm                         |
|                 |                                               |