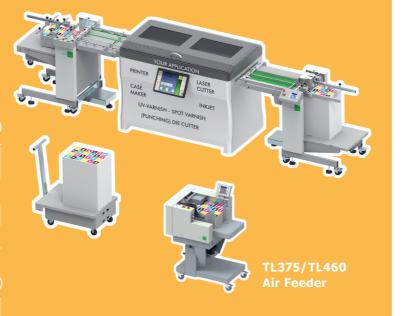

## **TOUCHLINE CF375**

Creasing and folding in one pass.

- Automatic programming6 standard fold typesAir feeder

- Versatile and expandable

Sheet size

Feeder capacity

Paper stocks

Dimension

**Power supply** 

**Technical specifications** (selection only)

180 mm

Up to 5'000 A4/h 100-400 gsm or

100-240 VAC, 50/60 Hz

max. 0.4 mm