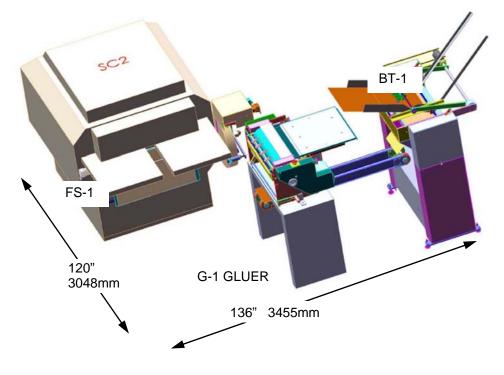

## SC-3 AUTOCASE ® SEMI-AUTOMATIC CASEMAKER

Which includes Auto Adjust Gage Blocks & Side Registration and (optional) Built in Automatic Corner Cutters
PT-1 POWER TOWER with PC, TOUCHSCREEN, BARCODE SCANNER and COVER-1 SYSTEM Software
BT-1 AUTOMATIC BOARD TRIMMER with Conveyor
FS-1 FLEXIBLE SPINE TRIMMER
G-2 GLUER with Automatic Viscosity Control and Stand