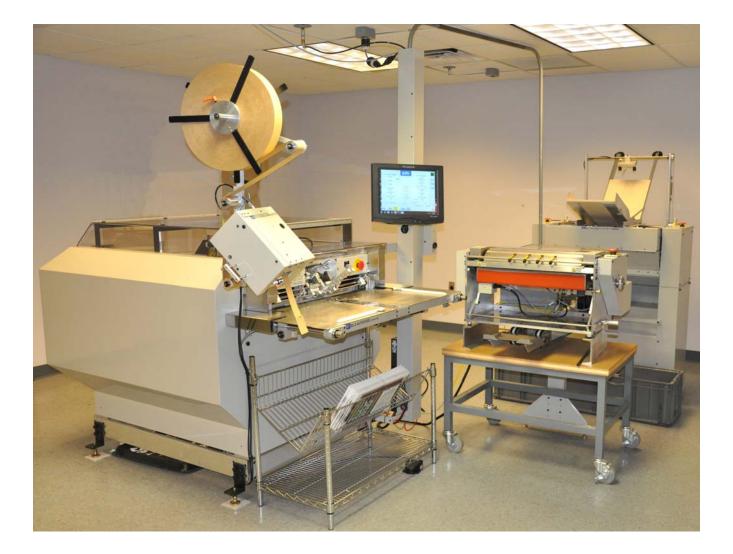

## SC-3 AUTOCASE ® SEMI-AUTOMATIC CASEMAKER

Which includes Auto Adjust Gage Blocks & Side Registration and (optional) Built in Automatic Corner Cutters
PT-1 POWER TOWER with PC, TOUCHSCREEN, BARCODE SCANNER and COVER-1 SYSTEM Software
BT-1 AUTOMATIC BOARD TRIMMER with Conveyor
FS-1 FLEXIBLE SPINE TRIMMER
G-2 GLUER with Automatic Viscosity Control and Stand

The central power tower / touchscreen controls the functions of the entire system allowing just one person to produce covers - from component processing to the finished cover. The system is bar-code driven for simplicity of operation and accuracy resulting in significant time savings, product verification, job tracking, and reduction of scrap which is vital for one-off production. Additional automation of the SC-3 is made possible through the customer's data providing superior productivity when compared to alternative methods of short run production.

With delivery of cover components at exactly the time and in the right location for the operator, GP2 customers can produce more high quality covers per hour than ever before. Based on the well proven SC-2, the SC-3 features automated registration of the cover components and does not require the measurement of in-coming covers. The Corner Trimmer Option automatically trims the Corners from the cover material very accurately during the casemaking operation.